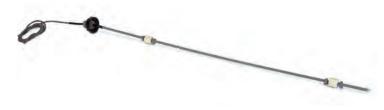

#### Float Switch

Will stop the pump and sound an alarm when the remaining volume of chemical liquid in the solution tank becomes low. Available in one-point and two-point type sensors.