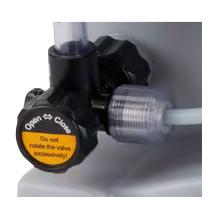

# **S Series Solution Tanks**

## **Compact Systems for Chemical Injection**

S Series solution tanks combine the pump with a tank unit to offer large capacity in a space-saving design. They are easy to install; simply connect the piping and power supply to begin operation. Available in three sizes. Optional accessories include a float switch, spare lid, and drain valve.







50L (13.2 gal)

120L (31.7 gal)

#### Float Switch

Will stop the pump and sound an alarm when the remaining volume of chemical liquid in the solution tank becomes low. Available in one-point and two-point type sensors.



#### **Drain Valve**

Drains the excess moisture from the system.



### Tank Lid

Spare tank lids are available. One size fits all three solution tank models.