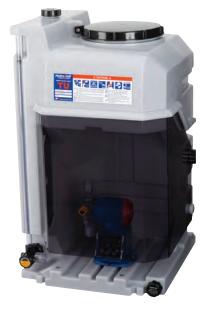

## **Compact Systems for Chemical Injection**

S Series solution tanks combine the pump with a tank unit to offer large capacity in a space-saving design. They are easy to install; simply connect the piping and power supply to begin operation. Available in three sizes. Optional accessories include a float switch, spare lid, and drain valve.

50L (13.2 gal)

120L (31.7 gal)