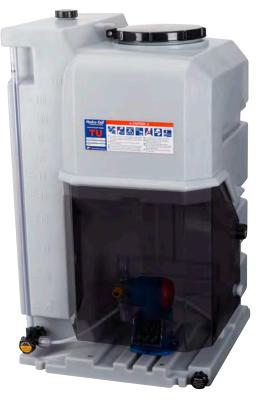

## **Compact Systems for Chemical Injection**

S Series solution tanks combine the pump with a tank unit to offer large capacity in a space-saving design. They are easy to install; simply connect the piping and power supply to begin operation. Available in three sizes. Optional accessories include a float switch, spare lid, and drain valve.

50L (13.2 gal)

120L (31.7 gal)