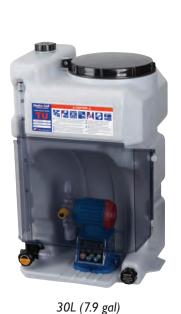

## **Compact Systems for Chemical Injection**

S Series solution tanks combine the pump with a tank unit to offer large capacity in a space-saving design. They are easy to install; simply connect the piping and power supply to begin operation. Available in three sizes. Optional accessories include a float switch, spare lid, and drain valve.

50L (13.2 gal)

120L (31.7 gal)