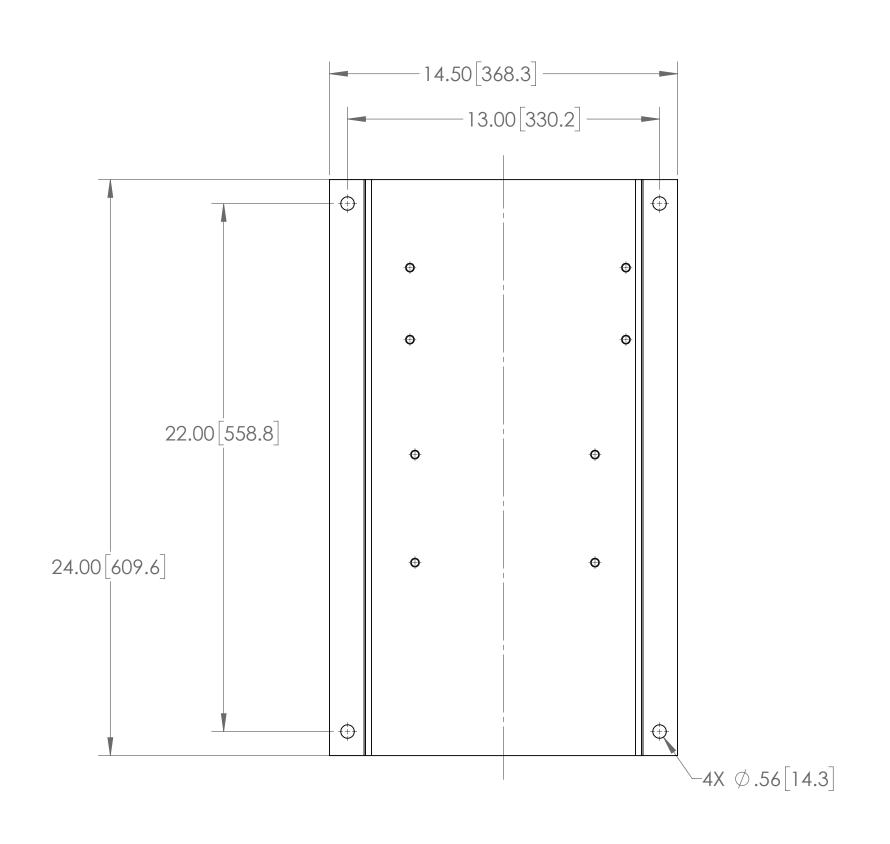

## DWG NO P600 PUMP SERIES FB75 WITH FLANGE

| INPUT FRAME SIZE | А               | В                | С                | D             | E (SQUARE KEY) | F             | G             |  |
|------------------|-----------------|------------------|------------------|---------------|----------------|---------------|---------------|--|
| NEMA 143/145 TC  | Ø 6.54 [ Ø 166] | Ø 4.50 [Ø 114.3] | Ø.87 [Ø22.2]     | 13.22 [335.9] | .187 [4.75]    | 13.53 [343.7] | 10.97 [278.7] |  |
| NEMA 182/183 TC  | Ø9.17 [∅233]    | Ø8.50 [Ø215.9]   | Ø 1.12 [ Ø 26.6] | 13.77 [349.8] | .250 [6.35]    | 14.84 [376.9] | 12.29 [312.2] |  |
| IEC 90 B5        | Ø 7.87 [ Ø 200] | Ø 5.12 [ Ø 130]  | Ø.94[Ø24]        | 13.42 [340.7] | .314 [8]       | 14.20 [360.6] | 11.63 [295.5] |  |
| IEC 100/112 B14  | Ø6.30 [Ø 160]   | Ø 4.33 [ Ø 110]  | Ø 1.10[ Ø .28]   | 13.42 [340.7] | .314 [8]       | 13.41[340.6]  | 10.85 [275.6] |  |

| OUTLINE DRAWING              |  |
|------------------------------|--|
| ALL DIMENSIONS ARE REFERENCE |  |
| DDODDIETA DV STATEAAENIT     |  |

| PROPRIETARY STATEMENT                                     |
|-----------------------------------------------------------|
| This document contains confidential and proprietary       |
| information and is not to be reproduced or the            |
| information contained therein disclosed to others         |
| without consent, in writing, from WANNER ENGINEERING INC. |