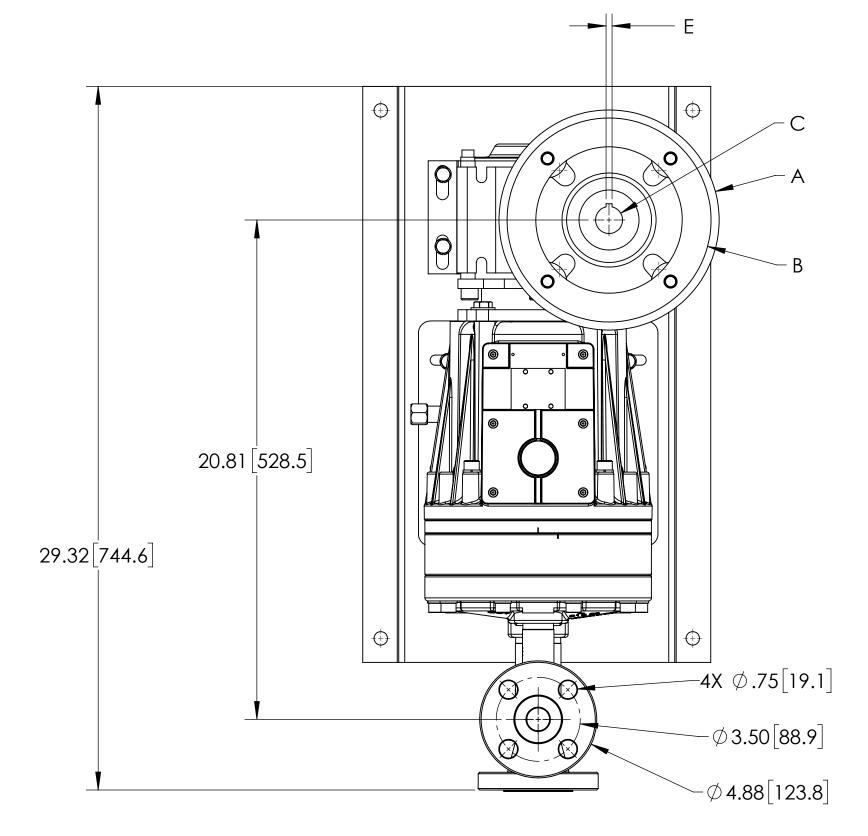

## DWG NO P600 PUMP SERIES FB75 WITH FLANGE

| INPUT FRAME SIZE | А               | В                | С                | D             | E (SQUARE KEY) | F             | G             |  |
|------------------|-----------------|------------------|------------------|---------------|----------------|---------------|---------------|--|
| NEMA 143/145 TC  | Ø 6.54 [ Ø 166] | Ø 4.50 [Ø 114.3] | Ø.87 [Ø22.2]     | 13.22 [335.9] | .187 [4.75]    | 13.53 [343.7] | 10.97 [278.7] |  |
| NEMA 182/183 TC  | Ø9.17 [∅233]    | Ø8.50 [Ø215.9]   | Ø 1.12 [ Ø 26.6] | 13.77 [349.8] | .250 [6.35]    | 14.84 [376.9] | 12.29 [312.2] |  |
| IEC 90 B5        | Ø 7.87 [ Ø 200] | Ø 5.12 [ Ø 130]  | Ø.94[Ø24]        | 13.42 [340.7] | .314 [8]       | 14.20 [360.6] | 11.63 [295.5] |  |
| IEC 100/112 B14  | Ø6.30 [Ø 160]   | Ø 4.33 [ Ø 110]  | Ø 1.10[ Ø .28]   | 13.42 [340.7] | .314 [8]       | 13.41[340.6]  | 10.85 [275.6] |  |

| OUTLINE DRAWING              |  |
|------------------------------|--|
| ALL DIMENSIONS ARE REFERENCE |  |
| DDODDIETA DV STATEAAENIT     |  |

| PROPRIETARY STATEMENT                                     |
|-----------------------------------------------------------|
| This document contains confidential and proprietary       |
| information and is not to be reproduced or the            |
| information contained therein disclosed to others         |
| without consent, in writing, from WANNER ENGINEERING INC. |