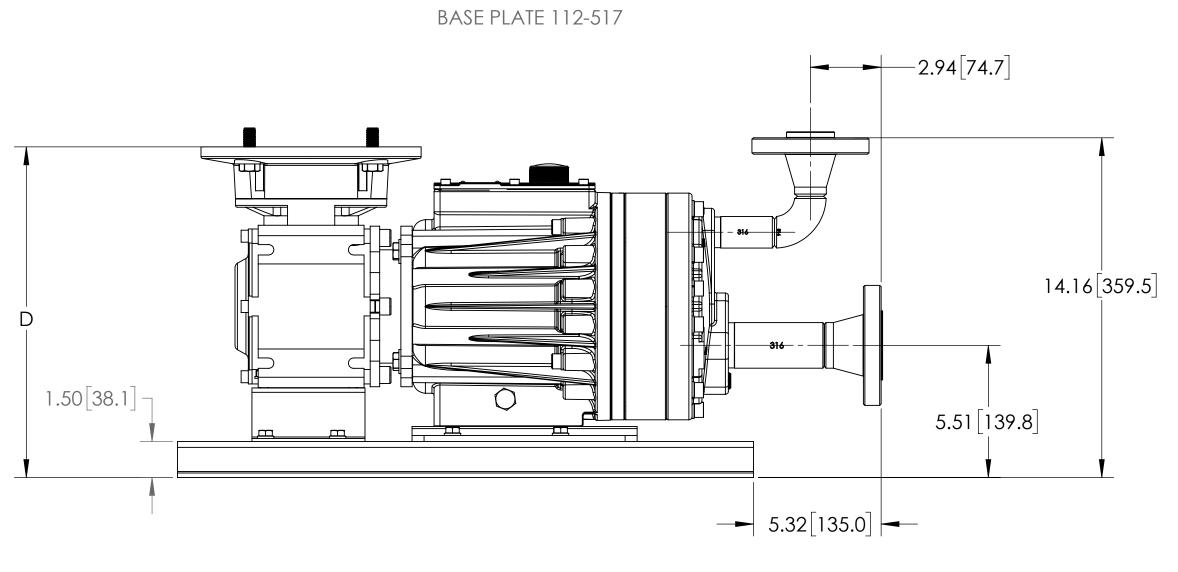

## DWG NO P600 PUMP SERIES FB75 WITH FLANGE

| INPUT FRAME SIZE | А               | В                | С                | D             | E (SQUARE KEY) | F             | G             |  |
|------------------|-----------------|------------------|------------------|---------------|----------------|---------------|---------------|--|
| NEMA 143/145 TC  | Ø 6.54 [ Ø 166] | Ø 4.50 [Ø 114.3] | Ø.87 [Ø22.2]     | 13.22 [335.9] | .187 [4.75]    | 13.53 [343.7] | 10.97 [278.7] |  |
| NEMA 182/183 TC  | Ø9.17 [∅233]    | Ø8.50 [Ø215.9]   | Ø 1.12 [ Ø 26.6] | 13.77 [349.8] | .250 [6.35]    | 14.84 [376.9] | 12.29 [312.2] |  |
| IEC 90 B5        | Ø 7.87 [ Ø 200] | Ø 5.12 [ Ø 130]  | Ø.94[Ø24]        | 13.42 [340.7] | .314 [8]       | 14.20 [360.6] | 11.63 [295.5] |  |
| IEC 100/112 B14  | Ø6.30 [Ø 160]   | Ø 4.33 [ Ø 110]  | Ø 1.10[ Ø .28]   | 13.42 [340.7] | .314 [8]       | 13.41[340.6]  | 10.85 [275.6] |  |

| OUTLINE DRAWING              |  |
|------------------------------|--|
| ALL DIMENSIONS ARE REFERENCE |  |
| DDODDIETA DV STATEAAENIT     |  |

| PROPRIETARY STATEMENT                                     |
|-----------------------------------------------------------|
| This document contains confidential and proprietary       |
| information and is not to be reproduced or the            |
| information contained therein disclosed to others         |
| without consent, in writing, from WANNER ENGINEERING INC. |