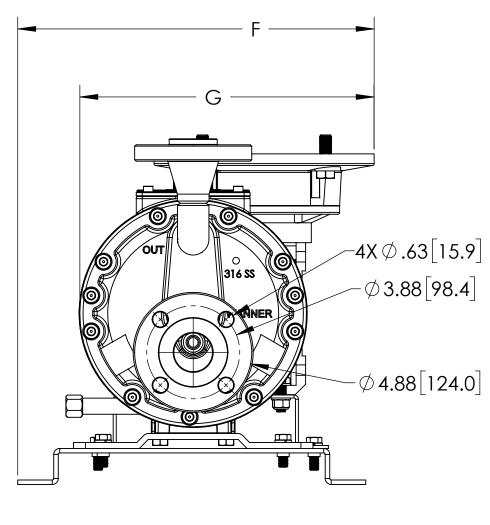

## DWG NO P600 PUMP SERIES FB75 WITH FLANGE

| INPUT FRAME SIZE | А               | В                | С                | D             | E (SQUARE KEY) | F             | G             |  |
|------------------|-----------------|------------------|------------------|---------------|----------------|---------------|---------------|--|
| NEMA 143/145 TC  | Ø 6.54 [ Ø 166] | Ø 4.50 [Ø 114.3] | Ø.87 [Ø22.2]     | 13.22 [335.9] | .187 [4.75]    | 13.53 [343.7] | 10.97 [278.7] |  |
| NEMA 182/183 TC  | Ø9.17 [∅233]    | Ø8.50 [Ø215.9]   | Ø 1.12 [ Ø 26.6] | 13.77 [349.8] | .250 [6.35]    | 14.84 [376.9] | 12.29 [312.2] |  |
| IEC 90 B5        | Ø 7.87 [ Ø 200] | Ø 5.12 [ Ø 130]  | Ø.94[Ø24]        | 13.42 [340.7] | .314 [8]       | 14.20 [360.6] | 11.63 [295.5] |  |
| IEC 100/112 B14  | Ø6.30 [Ø 160]   | Ø 4.33 [ Ø 110]  | Ø 1.10[ Ø .28]   | 13.42 [340.7] | .314 [8]       | 13.41[340.6]  | 10.85 [275.6] |  |

| OUTLINE DRAWING              |  |
|------------------------------|--|
| ALL DIMENSIONS ARE REFERENCE |  |
| DDODDIETA DV STATEAAENIT     |  |

| PROPRIETARY STATEMENT                                     |
|-----------------------------------------------------------|
| This document contains confidential and proprietary       |
| information and is not to be reproduced or the            |
| information contained therein disclosed to others         |
| without consent, in writing, from WANNER ENGINEERING INC. |