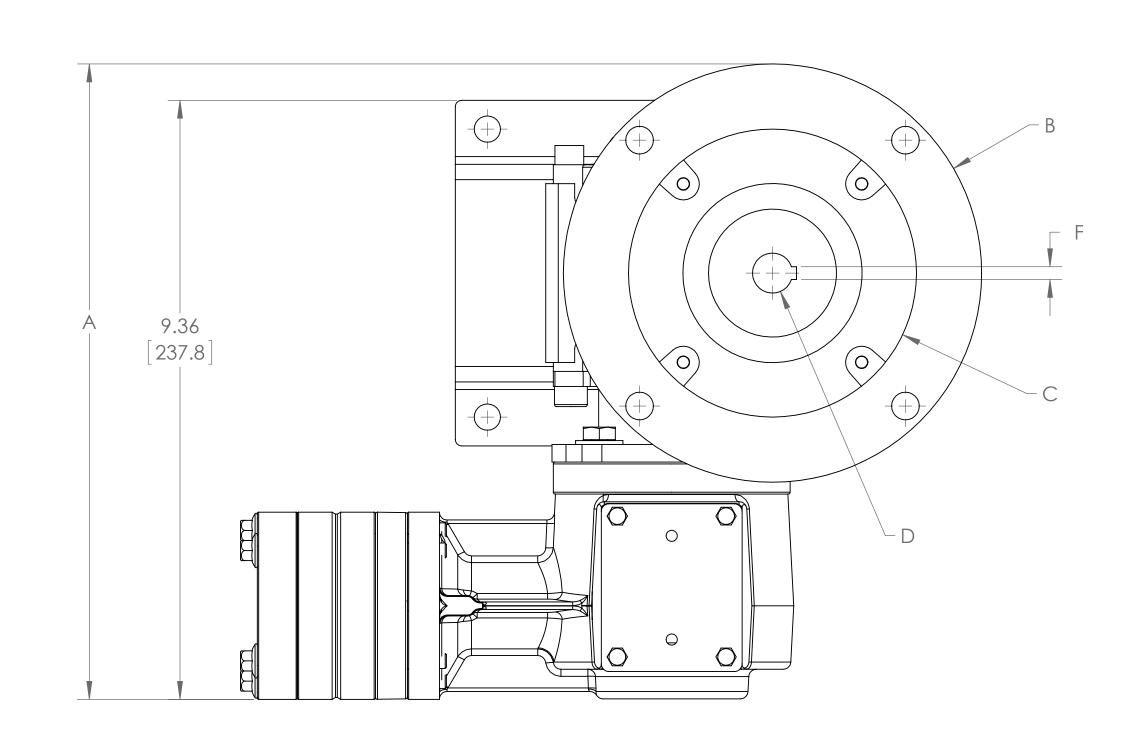

8

| INPUT FRAME SIZE | DIMENSIONS: INCHES AND [MILLIMETERS] |                 |                 |              |              |                |                   |                     |                    |                   |  |
|------------------|--------------------------------------|-----------------|-----------------|--------------|--------------|----------------|-------------------|---------------------|--------------------|-------------------|--|
|                  | А                                    | В               | С               | D            | Е            | F (SQUARE KEY) | G                 |                     | Н                  |                   |  |
|                  |                                      |                 |                 |              |              |                | METALLIC PUMP HEA | D PLASTIC PUMP HEAD | METALLIC PUMP HEAD | PLASTIC PUMP HEAD |  |
| NEMA 56C         | 9.93 [252.2]                         | Ø 6.54 [ Ø 166] | Ø4.50 [Ø114.3]  | Ø.62 [Ø15.7] | 6.92 [175.8] | .187 [4.75]    | 11.32 [287.5]     | 11.61 [294.9]       | 9.84 [250]         | 10.09 [256.3]     |  |
| IEC 63 B5        | 9.42 [239]                           | Ø 5.51 [Ø 140]  | Ø3.74 [Ø95]     | Ø.43 [Ø11]   | 6.74 [171.3] | .157 [4]       | 10.80 [274.3]     | 11.09 [281.7]       | 9.84 [250]         | 10.09 [256.3]     |  |
| IEC 71 B5        | 9.81 [249.2]                         | Ø 6.30 [Ø 160]  | Ø 4.33 [ Ø 110] | ∅.55 [∅14]   | 6.74 [171.3] | .196 [5]       | 11.20 [284.5]     | 11.49 [291.8]       | 9.84 [250]         | 10.09 [256.3]     |  |