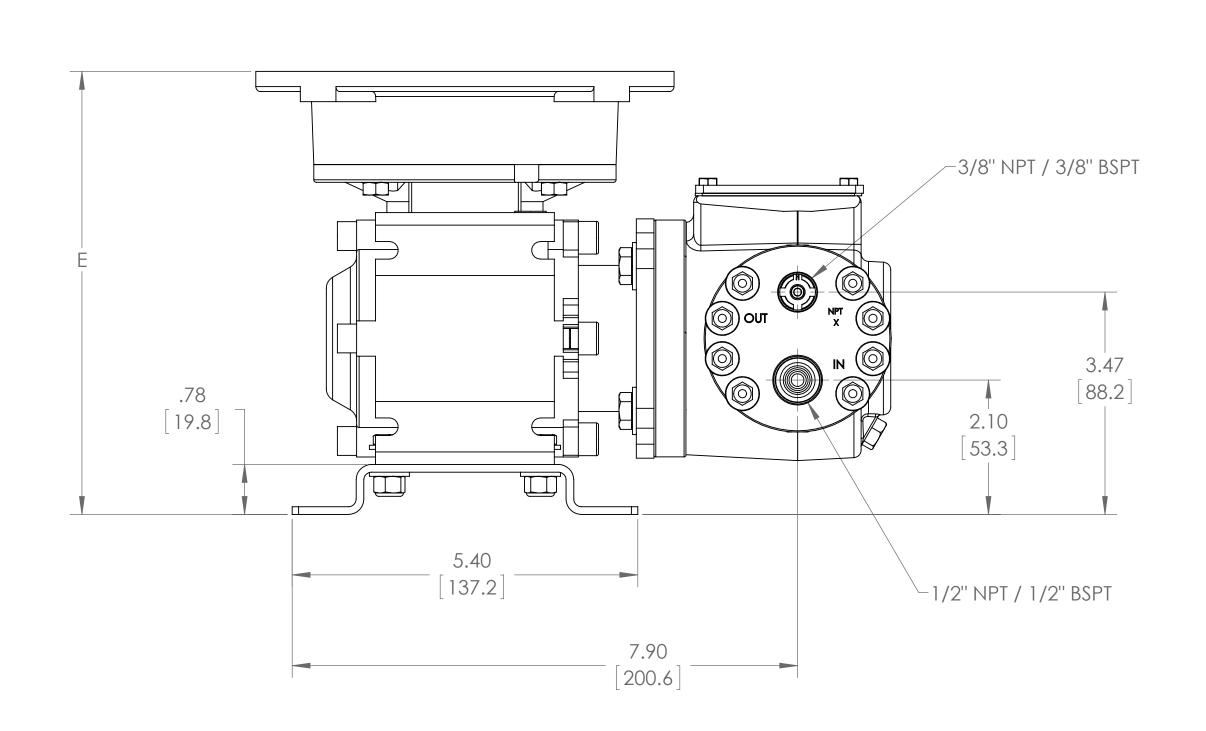

8

| INPUT FRAME SIZE | DIMENSIONS: INCHES AND [MILLIMETERS] |                 |                 |              |              |                |                   |                     |                    |                   |  |
|------------------|--------------------------------------|-----------------|-----------------|--------------|--------------|----------------|-------------------|---------------------|--------------------|-------------------|--|
|                  | А                                    | В               | С               | D            | Е            | F (SQUARE KEY) | G                 |                     | Н                  |                   |  |
|                  |                                      |                 |                 |              |              |                | METALLIC PUMP HEA | D PLASTIC PUMP HEAD | METALLIC PUMP HEAD | PLASTIC PUMP HEAD |  |
| NEMA 56C         | 9.93 [252.2]                         | Ø 6.54 [ Ø 166] | Ø4.50 [Ø114.3]  | Ø.62 [Ø15.7] | 6.92 [175.8] | .187 [4.75]    | 11.32 [287.5]     | 11.61 [294.9]       | 9.84 [250]         | 10.09 [256.3]     |  |
| IEC 63 B5        | 9.42 [239]                           | Ø 5.51 [Ø 140]  | Ø3.74 [Ø95]     | Ø.43 [Ø11]   | 6.74 [171.3] | .157 [4]       | 10.80 [274.3]     | 11.09 [281.7]       | 9.84 [250]         | 10.09 [256.3]     |  |
| IEC 71 B5        | 9.81 [249.2]                         | Ø 6.30 [Ø 160]  | Ø 4.33 [ Ø 110] | ∅.55 [∅14]   | 6.74 [171.3] | .196 [5]       | 11.20 [284.5]     | 11.49 [291.8]       | 9.84 [250]         | 10.09 [256.3]     |  |