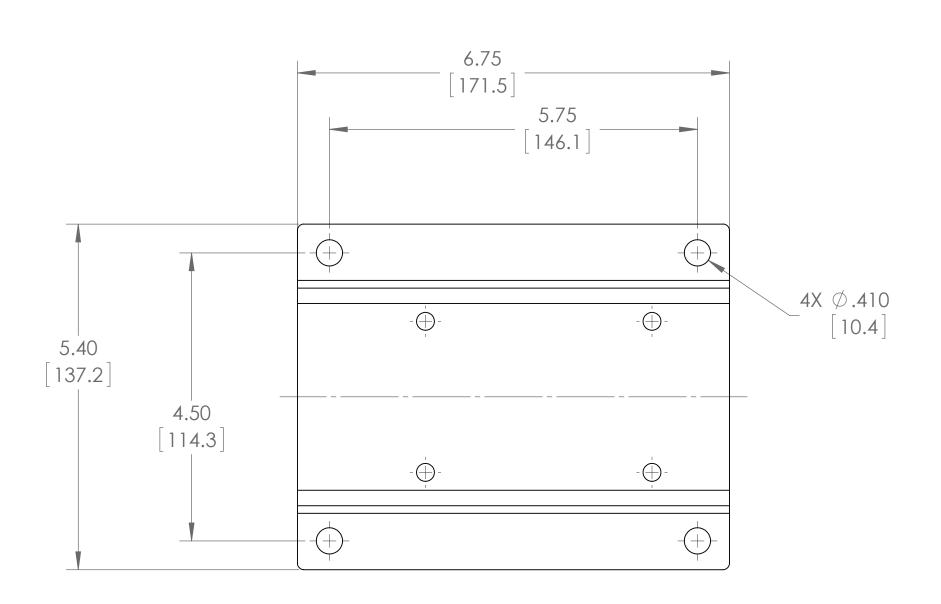

BASE PLATE 112-090

| OUTLINE DRAWING                                                                                                                                                                                                                      |
|--------------------------------------------------------------------------------------------------------------------------------------------------------------------------------------------------------------------------------------|
| ALL DIMENSIONS ARE REFERENCE                                                                                                                                                                                                         |
| PROPRIETARY STATEMENT This document contains confidential and proprietary information and is not to be reproduced or the information contained therein disclosed to others without consent, in writing, from WANNER ENGINEERING INC. |