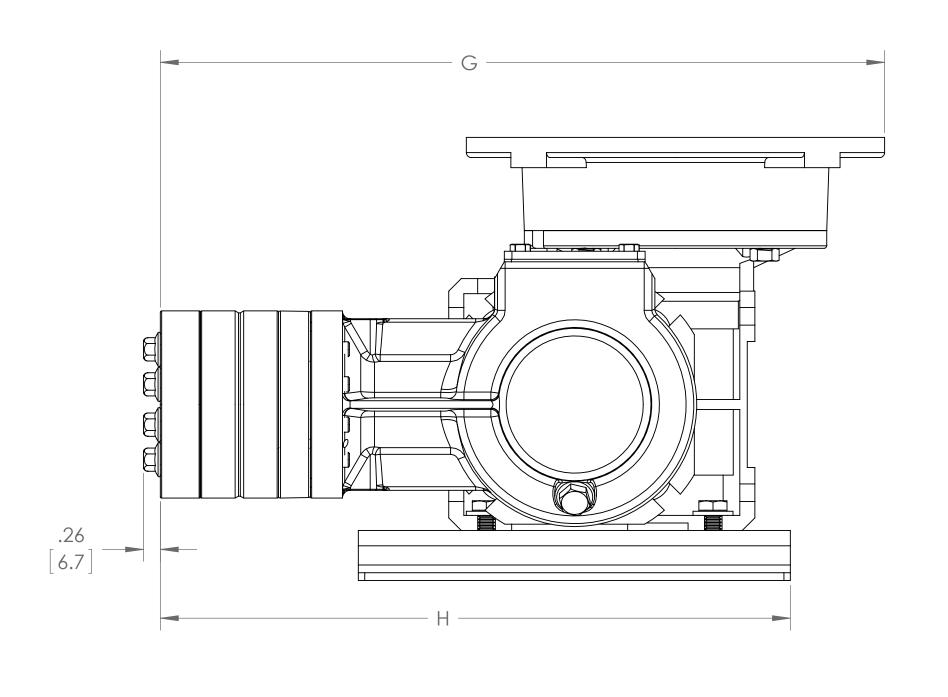

8

| INPUT FRAME SIZE | DIMENSIONS: INCHES AND [MILLIMETERS] |                 |                 |              |              |                |                   |                     |                    |                   |  |
|------------------|--------------------------------------|-----------------|-----------------|--------------|--------------|----------------|-------------------|---------------------|--------------------|-------------------|--|
|                  | А                                    | В               | С               | D            | Е            | F (SQUARE KEY) | G                 |                     | Н                  |                   |  |
|                  |                                      |                 |                 |              |              |                | METALLIC PUMP HEA | D PLASTIC PUMP HEAD | METALLIC PUMP HEAD | PLASTIC PUMP HEAD |  |
| NEMA 56C         | 9.93 [252.2]                         | Ø 6.54 [ Ø 166] | Ø4.50 [Ø114.3]  | Ø.62 [Ø15.7] | 6.92 [175.8] | .187 [4.75]    | 11.32 [287.5]     | 11.61 [294.9]       | 9.84 [250]         | 10.09 [256.3]     |  |
| IEC 63 B5        | 9.42 [239]                           | Ø 5.51 [Ø 140]  | Ø3.74 [Ø95]     | Ø.43 [Ø11]   | 6.74 [171.3] | .157 [4]       | 10.80 [274.3]     | 11.09 [281.7]       | 9.84 [250]         | 10.09 [256.3]     |  |
| IEC 71 B5        | 9.81 [249.2]                         | Ø 6.30 [Ø 160]  | Ø 4.33 [ Ø 110] | ∅.55 [∅14]   | 6.74 [171.3] | .196 [5]       | 11.20 [284.5]     | 11.49 [291.8]       | 9.84 [250]         | 10.09 [256.3]     |  |