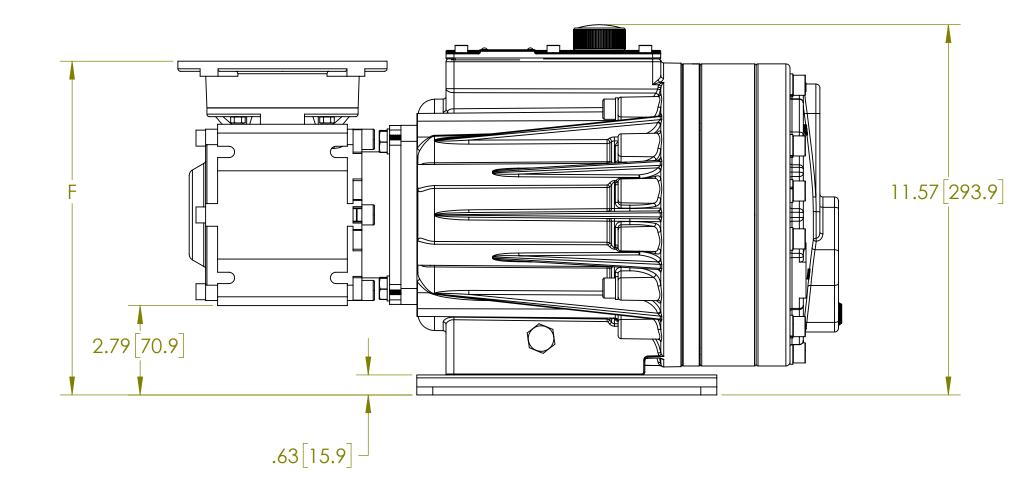

| DIMENSIONS: INCHES AND [MILLIMETERS] |                                |                                                      |                                                                               |                                                                                                                                                                     |                                                                                                                                                                                                           |                                                                                                                                                                                                                                         |                                                                                                                                                                                                                                   |                                                                                                                                                                                                                                                                       |                                                                                                                                                                                                                                                                                                   |
|--------------------------------------|--------------------------------|------------------------------------------------------|-------------------------------------------------------------------------------|---------------------------------------------------------------------------------------------------------------------------------------------------------------------|-----------------------------------------------------------------------------------------------------------------------------------------------------------------------------------------------------------|-----------------------------------------------------------------------------------------------------------------------------------------------------------------------------------------------------------------------------------------|-----------------------------------------------------------------------------------------------------------------------------------------------------------------------------------------------------------------------------------|-----------------------------------------------------------------------------------------------------------------------------------------------------------------------------------------------------------------------------------------------------------------------|---------------------------------------------------------------------------------------------------------------------------------------------------------------------------------------------------------------------------------------------------------------------------------------------------|
| A                                    |                                | B                                                    | C                                                                             | D                                                                                                                                                                   | F                                                                                                                                                                                                         | F                                                                                                                                                                                                                                       |                                                                                                                                                                                                                                   | н                                                                                                                                                                                                                                                                     |                                                                                                                                                                                                                                                                                                   |
| METALLIC PUMP HEAD                   | PLASTIC PUMP HEAD              |                                                      |                                                                               |                                                                                                                                                                     | L                                                                                                                                                                                                         | 1                                                                                                                                                                                                                                       |                                                                                                                                                                                                                                   |                                                                                                                                                                                                                                                                       |                                                                                                                                                                                                                                                                                                   |
| 20.64 [524.3]                        | 21.56 [547.6]                  | 16.84 [427.7]                                        | arphi6.54 [ $arphi$ 166]                                                      | Ø4.50 [Ø114.3]                                                                                                                                                      | Ø.62 [Ø15.7]                                                                                                                                                                                              | 10.43 [264.9]                                                                                                                                                                                                                           | .187 [4.75]                                                                                                                                                                                                                       | 10.74 [272.7]                                                                                                                                                                                                                                                         | 10.49 [266.4]                                                                                                                                                                                                                                                                                     |
| 20.52 [521.2]                        | 21.44 [544.6]                  | 16.72 424.7]                                         | Ø6.30 [Ø160]                                                                  | Ø4.33 [Ø110]                                                                                                                                                        | Ø.55 [Ø14]                                                                                                                                                                                                | 10.25 [260.4]                                                                                                                                                                                                                           | .196 [5]                                                                                                                                                                                                                          | 10.62 [269.7]                                                                                                                                                                                                                                                         | 10.37 [263.4]                                                                                                                                                                                                                                                                                     |
| 21.30 [541]                          | 22.23 [564.7]                  | 17.5 [444.5]                                         | Ø 7.87 [Ø 200]                                                                | Ø 5.12 [Ø 130]                                                                                                                                                      | Ø.75[Ø19]                                                                                                                                                                                                 | 10.25 [260.4]                                                                                                                                                                                                                           | .236 [6]                                                                                                                                                                                                                          | 11.40 [289.6]                                                                                                                                                                                                                                                         | 11.15 [283.3]                                                                                                                                                                                                                                                                                     |
|                                      | 20.64 [524.3]<br>20.52 [521.2] | 20.64 [524.3]21.56 [547.6]20.52 [521.2]21.44 [544.6] | 20.64 [524.3]21.56 [547.6]16.84 [427.7]20.52 [521.2]21.44 [544.6]16.72 424.7] | A B C   METALLIC PUMP HEAD PLASTIC PUMP HEAD C   20.64 [524.3] 21.56 [547.6] 16.84 [427.7] Ø 6.54 [Ø 166]   20.52 [521.2] 21.44 [544.6] 16.72 424.7] Ø 6.30 [Ø 160] | A B C D   METALLIC PUMP HEAD PLASTIC PUMP HEAD B C D   20.64 [524.3] 21.56 [547.6] 16.84 [427.7] Ø 6.54 [Ø 166] Ø 4.50 [Ø 114.3]   20.52 [521.2] 21.44 [544.6] 16.72 424.7] Ø 6.30 [Ø 160] Ø 4.33 [Ø 110] | A B C D E   METALLIC PUMP HEAD PLASTIC PUMP HEAD B D E   20.64 [524.3] 21.56 [547.6] 16.84 [427.7] Ø 6.54 [Ø 166] Ø 4.50 [Ø 114.3] Ø .62 [Ø 15.7]   20.52 [521.2] 21.44 [544.6] 16.72 424.7] Ø 6.30 [Ø 160] Ø 4.33 [Ø 110] Ø .55 [Ø 14] | A B C D E F   METALLIC PUMP HEAD PLASTIC PUMP HEAD 16.84 [427.7] Ø 6.54 [Ø 166] Ø 4.50 [Ø 114.3] Ø .62 [Ø 15.7] 10.43 [264.9]   20.52 [521.2] 21.44 [544.6] 16.72 424.7] Ø 6.30 [Ø 160] Ø 4.33 [Ø 110] Ø .55 [Ø 14] 10.25 [260.4] | A B C D E F G (SQUARE KEY)   METALLIC PUMP HEAD PLASTIC PUMP HEAD 16.84 [427.7] Ø 6.54 [Ø 166] Ø 4.50 [Ø 114.3] Ø .62 [Ø 15.7] 10.43 [264.9] .187 [4.75]   20.52 [521.2] 21.44 [544.6] 16.72 424.7] Ø 6.30 [Ø 160] Ø 4.33 [Ø 110] Ø .55 [Ø 14] 10.25 [260.4] .196 [5] | A B C D F G (SQUARE KEY) H   METALLIC PUMP HEAD PLASTIC PUMP HEAD 16.84 [427.7] Ø 6.54 [Ø 166] Ø 4.50 [Ø 114.3] Ø .62 [Ø 15.7] 10.43 [264.9] .187 [4.75] 10.74 [272.7]   20.52 [521.2] 21.44 [544.6] 16.72 424.7] Ø 6.30 [Ø 160] Ø 4.33 [Ø 110] Ø .55 [Ø 14] 10.25 [260.4] .196 [5] 10.62 [269.7] |

OUTLINE DRAWING ALL DIMENSIONS ARE REFERENCE PROPRIETARY STATEMENT This document contains confidential and proprietary information and is not to be reproduced or the information contained therein disclosed to others without consent, in writing, from WANNER ENGINEERING INC.