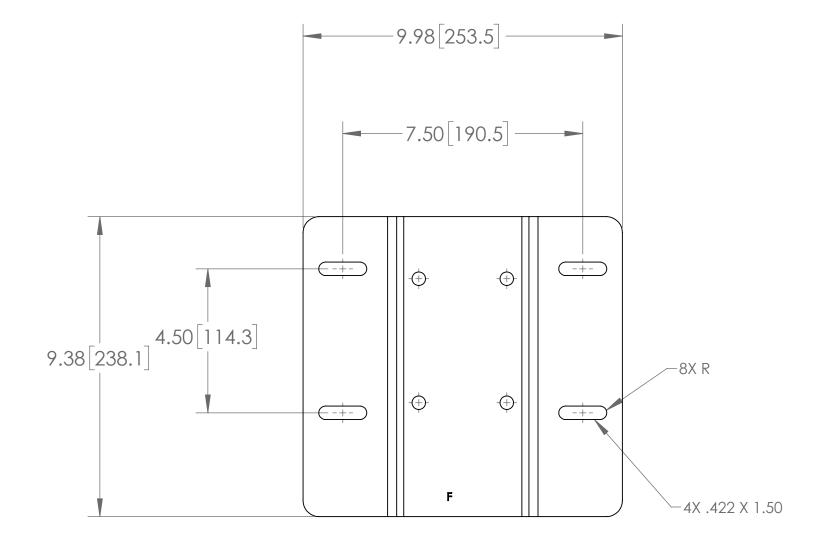

| DIMENSIONS: INCHES AND [MILLIMETERS] |                                |                                                      |                                                                               |                                                                                                                                                                     |                                                                                                                                                                                                           |                                                                                                                                                                                                                                         |                                                                                                                                                                                                                                   |                                                                                                                                                                                                                                                                       |                                                                                                                                                                                                                                                                                                   |
|--------------------------------------|--------------------------------|------------------------------------------------------|-------------------------------------------------------------------------------|---------------------------------------------------------------------------------------------------------------------------------------------------------------------|-----------------------------------------------------------------------------------------------------------------------------------------------------------------------------------------------------------|-----------------------------------------------------------------------------------------------------------------------------------------------------------------------------------------------------------------------------------------|-----------------------------------------------------------------------------------------------------------------------------------------------------------------------------------------------------------------------------------|-----------------------------------------------------------------------------------------------------------------------------------------------------------------------------------------------------------------------------------------------------------------------|---------------------------------------------------------------------------------------------------------------------------------------------------------------------------------------------------------------------------------------------------------------------------------------------------|
| A                                    |                                | B                                                    | C                                                                             | D                                                                                                                                                                   | F                                                                                                                                                                                                         | F                                                                                                                                                                                                                                       |                                                                                                                                                                                                                                   | н                                                                                                                                                                                                                                                                     |                                                                                                                                                                                                                                                                                                   |
| METALLIC PUMP HEAD                   | PLASTIC PUMP HEAD              |                                                      |                                                                               |                                                                                                                                                                     | L                                                                                                                                                                                                         | 1                                                                                                                                                                                                                                       |                                                                                                                                                                                                                                   |                                                                                                                                                                                                                                                                       |                                                                                                                                                                                                                                                                                                   |
| 20.64 [524.3]                        | 21.56 [547.6]                  | 16.84 [427.7]                                        | arphi6.54 [ $arphi$ 166]                                                      | Ø4.50 [Ø114.3]                                                                                                                                                      | Ø.62 [Ø15.7]                                                                                                                                                                                              | 10.43 [264.9]                                                                                                                                                                                                                           | .187 [4.75]                                                                                                                                                                                                                       | 10.74 [272.7]                                                                                                                                                                                                                                                         | 10.49 [266.4]                                                                                                                                                                                                                                                                                     |
| 20.52 [521.2]                        | 21.44 [544.6]                  | 16.72 424.7]                                         | Ø6.30 [Ø160]                                                                  | Ø4.33 [Ø110]                                                                                                                                                        | Ø.55 [Ø14]                                                                                                                                                                                                | 10.25 [260.4]                                                                                                                                                                                                                           | .196 [5]                                                                                                                                                                                                                          | 10.62 [269.7]                                                                                                                                                                                                                                                         | 10.37 [263.4]                                                                                                                                                                                                                                                                                     |
| 21.30 [541]                          | 22.23 [564.7]                  | 17.5 [444.5]                                         | Ø 7.87 [Ø 200]                                                                | Ø 5.12 [Ø 130]                                                                                                                                                      | Ø.75[Ø19]                                                                                                                                                                                                 | 10.25 [260.4]                                                                                                                                                                                                                           | .236 [6]                                                                                                                                                                                                                          | 11.40 [289.6]                                                                                                                                                                                                                                                         | 11.15 [283.3]                                                                                                                                                                                                                                                                                     |
|                                      | 20.64 [524.3]<br>20.52 [521.2] | 20.64 [524.3]21.56 [547.6]20.52 [521.2]21.44 [544.6] | 20.64 [524.3]21.56 [547.6]16.84 [427.7]20.52 [521.2]21.44 [544.6]16.72 424.7] | A B C   METALLIC PUMP HEAD PLASTIC PUMP HEAD C   20.64 [524.3] 21.56 [547.6] 16.84 [427.7] Ø 6.54 [Ø 166]   20.52 [521.2] 21.44 [544.6] 16.72 424.7] Ø 6.30 [Ø 160] | A B C D   METALLIC PUMP HEAD PLASTIC PUMP HEAD B C D   20.64 [524.3] 21.56 [547.6] 16.84 [427.7] Ø 6.54 [Ø 166] Ø 4.50 [Ø 114.3]   20.52 [521.2] 21.44 [544.6] 16.72 424.7] Ø 6.30 [Ø 160] Ø 4.33 [Ø 110] | A B C D E   METALLIC PUMP HEAD PLASTIC PUMP HEAD B D E   20.64 [524.3] 21.56 [547.6] 16.84 [427.7] Ø 6.54 [Ø 166] Ø 4.50 [Ø 114.3] Ø .62 [Ø 15.7]   20.52 [521.2] 21.44 [544.6] 16.72 424.7] Ø 6.30 [Ø 160] Ø 4.33 [Ø 110] Ø .55 [Ø 14] | A B C D E F   METALLIC PUMP HEAD PLASTIC PUMP HEAD 16.84 [427.7] Ø 6.54 [Ø 166] Ø 4.50 [Ø 114.3] Ø .62 [Ø 15.7] 10.43 [264.9]   20.52 [521.2] 21.44 [544.6] 16.72 424.7] Ø 6.30 [Ø 160] Ø 4.33 [Ø 110] Ø .55 [Ø 14] 10.25 [260.4] | A B C D E F G (SQUARE KEY)   METALLIC PUMP HEAD PLASTIC PUMP HEAD 16.84 [427.7] Ø 6.54 [Ø 166] Ø 4.50 [Ø 114.3] Ø .62 [Ø 15.7] 10.43 [264.9] .187 [4.75]   20.52 [521.2] 21.44 [544.6] 16.72 424.7] Ø 6.30 [Ø 160] Ø 4.33 [Ø 110] Ø .55 [Ø 14] 10.25 [260.4] .196 [5] | A B C D F G (SQUARE KEY) H   METALLIC PUMP HEAD PLASTIC PUMP HEAD 16.84 [427.7] Ø 6.54 [Ø 166] Ø 4.50 [Ø 114.3] Ø .62 [Ø 15.7] 10.43 [264.9] .187 [4.75] 10.74 [272.7]   20.52 [521.2] 21.44 [544.6] 16.72 424.7] Ø 6.30 [Ø 160] Ø 4.33 [Ø 110] Ø .55 [Ø 14] 10.25 [260.4] .196 [5] 10.62 [269.7] |

OUTLINE DRAWING ALL DIMENSIONS ARE REFERENCE PROPRIETARY STATEMENT This document contains confidential and proprietary information and is not to be reproduced or the information contained therein disclosed to others without consent, in writing, from WANNER ENGINEERING INC.