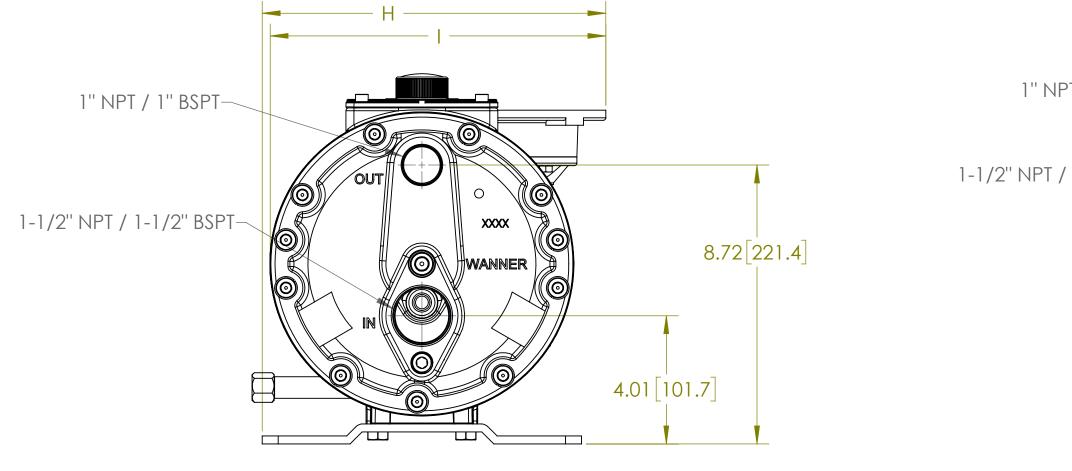

| DIMENSIONS: INCHES AND [MILLIMETERS] |                                |                                                      |                                                                               |                                                                                                                                                                     |                                                                                                                                                                                                           |                                                                                                                                                                                                                                         |                                                                                                                                                                                                                                   |                                                                                                                                                                                                                                                                       |                                                                                                                                                                                                                                                                                                   |
|--------------------------------------|--------------------------------|------------------------------------------------------|-------------------------------------------------------------------------------|---------------------------------------------------------------------------------------------------------------------------------------------------------------------|-----------------------------------------------------------------------------------------------------------------------------------------------------------------------------------------------------------|-----------------------------------------------------------------------------------------------------------------------------------------------------------------------------------------------------------------------------------------|-----------------------------------------------------------------------------------------------------------------------------------------------------------------------------------------------------------------------------------|-----------------------------------------------------------------------------------------------------------------------------------------------------------------------------------------------------------------------------------------------------------------------|---------------------------------------------------------------------------------------------------------------------------------------------------------------------------------------------------------------------------------------------------------------------------------------------------|
| A                                    |                                | B                                                    | C                                                                             | D                                                                                                                                                                   | F                                                                                                                                                                                                         | F                                                                                                                                                                                                                                       |                                                                                                                                                                                                                                   | н                                                                                                                                                                                                                                                                     |                                                                                                                                                                                                                                                                                                   |
| METALLIC PUMP HEAD                   | PLASTIC PUMP HEAD              |                                                      |                                                                               |                                                                                                                                                                     | L                                                                                                                                                                                                         | 1                                                                                                                                                                                                                                       |                                                                                                                                                                                                                                   |                                                                                                                                                                                                                                                                       |                                                                                                                                                                                                                                                                                                   |
| 20.64 [524.3]                        | 21.56 [547.6]                  | 16.84 [427.7]                                        | arphi6.54 [ $arphi$ 166]                                                      | Ø4.50 [Ø114.3]                                                                                                                                                      | Ø.62 [Ø15.7]                                                                                                                                                                                              | 10.43 [264.9]                                                                                                                                                                                                                           | .187 [4.75]                                                                                                                                                                                                                       | 10.74 [272.7]                                                                                                                                                                                                                                                         | 10.49 [266.4]                                                                                                                                                                                                                                                                                     |
| 20.52 [521.2]                        | 21.44 [544.6]                  | 16.72 424.7]                                         | Ø6.30 [Ø160]                                                                  | Ø4.33 [Ø110]                                                                                                                                                        | Ø.55 [Ø14]                                                                                                                                                                                                | 10.25 [260.4]                                                                                                                                                                                                                           | .196 [5]                                                                                                                                                                                                                          | 10.62 [269.7]                                                                                                                                                                                                                                                         | 10.37 [263.4]                                                                                                                                                                                                                                                                                     |
| 21.30 [541]                          | 22.23 [564.7]                  | 17.5 [444.5]                                         | Ø 7.87 [Ø 200]                                                                | Ø 5.12 [Ø 130]                                                                                                                                                      | Ø.75[Ø19]                                                                                                                                                                                                 | 10.25 [260.4]                                                                                                                                                                                                                           | .236 [6]                                                                                                                                                                                                                          | 11.40 [289.6]                                                                                                                                                                                                                                                         | 11.15 [283.3]                                                                                                                                                                                                                                                                                     |
|                                      | 20.64 [524.3]<br>20.52 [521.2] | 20.64 [524.3]21.56 [547.6]20.52 [521.2]21.44 [544.6] | 20.64 [524.3]21.56 [547.6]16.84 [427.7]20.52 [521.2]21.44 [544.6]16.72 424.7] | A B C   METALLIC PUMP HEAD PLASTIC PUMP HEAD C   20.64 [524.3] 21.56 [547.6] 16.84 [427.7] Ø 6.54 [Ø 166]   20.52 [521.2] 21.44 [544.6] 16.72 424.7] Ø 6.30 [Ø 160] | A B C D   METALLIC PUMP HEAD PLASTIC PUMP HEAD B C D   20.64 [524.3] 21.56 [547.6] 16.84 [427.7] Ø 6.54 [Ø 166] Ø 4.50 [Ø 114.3]   20.52 [521.2] 21.44 [544.6] 16.72 424.7] Ø 6.30 [Ø 160] Ø 4.33 [Ø 110] | A B C D E   METALLIC PUMP HEAD PLASTIC PUMP HEAD B D E   20.64 [524.3] 21.56 [547.6] 16.84 [427.7] Ø 6.54 [Ø 166] Ø 4.50 [Ø 114.3] Ø .62 [Ø 15.7]   20.52 [521.2] 21.44 [544.6] 16.72 424.7] Ø 6.30 [Ø 160] Ø 4.33 [Ø 110] Ø .55 [Ø 14] | A B C D E F   METALLIC PUMP HEAD PLASTIC PUMP HEAD 16.84 [427.7] Ø 6.54 [Ø 166] Ø 4.50 [Ø 114.3] Ø .62 [Ø 15.7] 10.43 [264.9]   20.52 [521.2] 21.44 [544.6] 16.72 424.7] Ø 6.30 [Ø 160] Ø 4.33 [Ø 110] Ø .55 [Ø 14] 10.25 [260.4] | A B C D E F G (SQUARE KEY)   METALLIC PUMP HEAD PLASTIC PUMP HEAD 16.84 [427.7] Ø 6.54 [Ø 166] Ø 4.50 [Ø 114.3] Ø .62 [Ø 15.7] 10.43 [264.9] .187 [4.75]   20.52 [521.2] 21.44 [544.6] 16.72 424.7] Ø 6.30 [Ø 160] Ø 4.33 [Ø 110] Ø .55 [Ø 14] 10.25 [260.4] .196 [5] | A B C D F G (SQUARE KEY) H   METALLIC PUMP HEAD PLASTIC PUMP HEAD 16.84 [427.7] Ø 6.54 [Ø 166] Ø 4.50 [Ø 114.3] Ø .62 [Ø 15.7] 10.43 [264.9] .187 [4.75] 10.74 [272.7]   20.52 [521.2] 21.44 [544.6] 16.72 424.7] Ø 6.30 [Ø 160] Ø 4.33 [Ø 110] Ø .55 [Ø 14] 10.25 [260.4] .196 [5] 10.62 [269.7] |

OUTLINE DRAWING ALL DIMENSIONS ARE REFERENCE PROPRIETARY STATEMENT This document contains confidential and proprietary information and is not to be reproduced or the information contained therein disclosed to others without consent, in writing, from WANNER ENGINEERING INC.