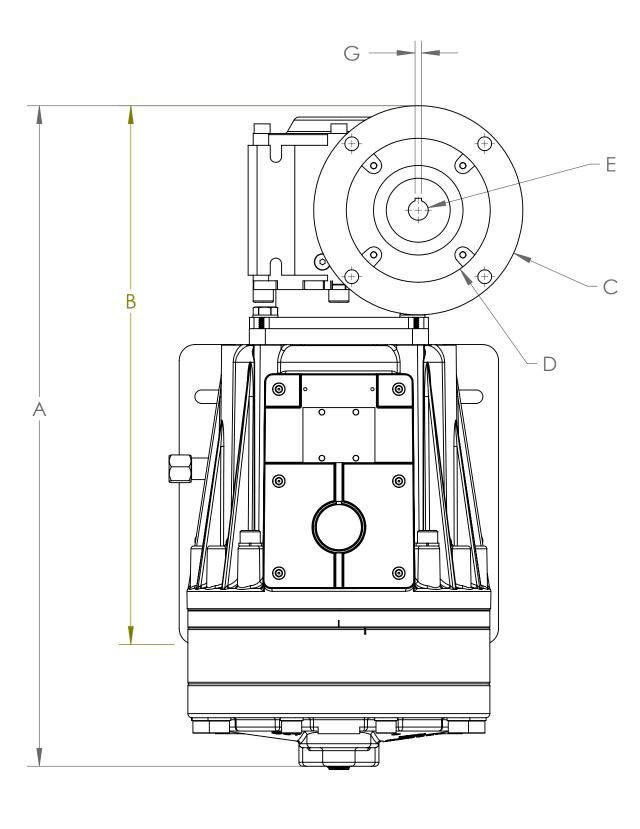

| DIMENSIONS: INCHES AND [MILLIMETERS] |                                |                                                      |                                                                               |                                                                                                                                                                     |                                                                                                                                                                                                           |                                                                                                                                                                                                                                         |                                                                                                                                                                                                                                   |                                                                                                                                                                                                                                                                       |                                                                                                                                                                                                                                                                                                   |
|--------------------------------------|--------------------------------|------------------------------------------------------|-------------------------------------------------------------------------------|---------------------------------------------------------------------------------------------------------------------------------------------------------------------|-----------------------------------------------------------------------------------------------------------------------------------------------------------------------------------------------------------|-----------------------------------------------------------------------------------------------------------------------------------------------------------------------------------------------------------------------------------------|-----------------------------------------------------------------------------------------------------------------------------------------------------------------------------------------------------------------------------------|-----------------------------------------------------------------------------------------------------------------------------------------------------------------------------------------------------------------------------------------------------------------------|---------------------------------------------------------------------------------------------------------------------------------------------------------------------------------------------------------------------------------------------------------------------------------------------------|
| A                                    |                                | B                                                    | C                                                                             | D                                                                                                                                                                   | F                                                                                                                                                                                                         | F                                                                                                                                                                                                                                       |                                                                                                                                                                                                                                   | н                                                                                                                                                                                                                                                                     |                                                                                                                                                                                                                                                                                                   |
| METALLIC PUMP HEAD                   | PLASTIC PUMP HEAD              |                                                      |                                                                               |                                                                                                                                                                     | L                                                                                                                                                                                                         | 1                                                                                                                                                                                                                                       |                                                                                                                                                                                                                                   |                                                                                                                                                                                                                                                                       |                                                                                                                                                                                                                                                                                                   |
| 20.64 [524.3]                        | 21.56 [547.6]                  | 16.84 [427.7]                                        | arphi6.54 [ $arphi$ 166]                                                      | Ø4.50 [Ø114.3]                                                                                                                                                      | Ø.62 [Ø15.7]                                                                                                                                                                                              | 10.43 [264.9]                                                                                                                                                                                                                           | .187 [4.75]                                                                                                                                                                                                                       | 10.74 [272.7]                                                                                                                                                                                                                                                         | 10.49 [266.4]                                                                                                                                                                                                                                                                                     |
| 20.52 [521.2]                        | 21.44 [544.6]                  | 16.72 424.7]                                         | Ø6.30 [Ø160]                                                                  | Ø4.33 [Ø110]                                                                                                                                                        | Ø.55 [Ø14]                                                                                                                                                                                                | 10.25 [260.4]                                                                                                                                                                                                                           | .196 [5]                                                                                                                                                                                                                          | 10.62 [269.7]                                                                                                                                                                                                                                                         | 10.37 [263.4]                                                                                                                                                                                                                                                                                     |
| 21.30 [541]                          | 22.23 [564.7]                  | 17.5 [444.5]                                         | Ø 7.87 [Ø 200]                                                                | Ø 5.12 [Ø 130]                                                                                                                                                      | Ø.75[Ø19]                                                                                                                                                                                                 | 10.25 [260.4]                                                                                                                                                                                                                           | .236 [6]                                                                                                                                                                                                                          | 11.40 [289.6]                                                                                                                                                                                                                                                         | 11.15 [283.3]                                                                                                                                                                                                                                                                                     |
|                                      | 20.64 [524.3]<br>20.52 [521.2] | 20.64 [524.3]21.56 [547.6]20.52 [521.2]21.44 [544.6] | 20.64 [524.3]21.56 [547.6]16.84 [427.7]20.52 [521.2]21.44 [544.6]16.72 424.7] | A B C   METALLIC PUMP HEAD PLASTIC PUMP HEAD C   20.64 [524.3] 21.56 [547.6] 16.84 [427.7] Ø 6.54 [Ø 166]   20.52 [521.2] 21.44 [544.6] 16.72 424.7] Ø 6.30 [Ø 160] | A B C D   METALLIC PUMP HEAD PLASTIC PUMP HEAD B C D   20.64 [524.3] 21.56 [547.6] 16.84 [427.7] Ø 6.54 [Ø 166] Ø 4.50 [Ø 114.3]   20.52 [521.2] 21.44 [544.6] 16.72 424.7] Ø 6.30 [Ø 160] Ø 4.33 [Ø 110] | A B C D E   METALLIC PUMP HEAD PLASTIC PUMP HEAD B D E   20.64 [524.3] 21.56 [547.6] 16.84 [427.7] Ø 6.54 [Ø 166] Ø 4.50 [Ø 114.3] Ø .62 [Ø 15.7]   20.52 [521.2] 21.44 [544.6] 16.72 424.7] Ø 6.30 [Ø 160] Ø 4.33 [Ø 110] Ø .55 [Ø 14] | A B C D E F   METALLIC PUMP HEAD PLASTIC PUMP HEAD 16.84 [427.7] Ø 6.54 [Ø 166] Ø 4.50 [Ø 114.3] Ø .62 [Ø 15.7] 10.43 [264.9]   20.52 [521.2] 21.44 [544.6] 16.72 424.7] Ø 6.30 [Ø 160] Ø 4.33 [Ø 110] Ø .55 [Ø 14] 10.25 [260.4] | A B C D E F G (SQUARE KEY)   METALLIC PUMP HEAD PLASTIC PUMP HEAD 16.84 [427.7] Ø 6.54 [Ø 166] Ø 4.50 [Ø 114.3] Ø .62 [Ø 15.7] 10.43 [264.9] .187 [4.75]   20.52 [521.2] 21.44 [544.6] 16.72 424.7] Ø 6.30 [Ø 160] Ø 4.33 [Ø 110] Ø .55 [Ø 14] 10.25 [260.4] .196 [5] | A B C D F G (SQUARE KEY) H   METALLIC PUMP HEAD PLASTIC PUMP HEAD 16.84 [427.7] Ø 6.54 [Ø 166] Ø 4.50 [Ø 114.3] Ø .62 [Ø 15.7] 10.43 [264.9] .187 [4.75] 10.74 [272.7]   20.52 [521.2] 21.44 [544.6] 16.72 424.7] Ø 6.30 [Ø 160] Ø 4.33 [Ø 110] Ø .55 [Ø 14] 10.25 [260.4] .196 [5] 10.62 [269.7] |

OUTLINE DRAWING ALL DIMENSIONS ARE REFERENCE PROPRIETARY STATEMENT This document contains confidential and proprietary information and is not to be reproduced or the information contained therein disclosed to others without consent, in writing, from WANNER ENGINEERING INC.